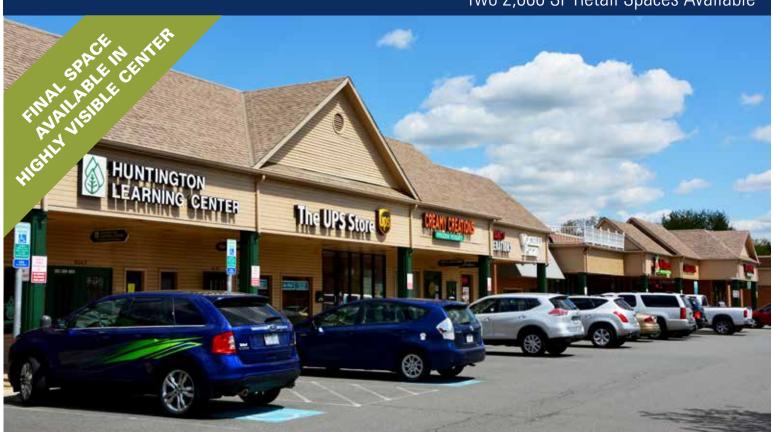

#### **CANTERBURY VILLAGE SHOPPING CENTER** Manassas, Virginia

#### Two 2,000 SF Retail Spaces Available

#### **CANTERBURY VILLAGE FACTS AT-A-GLANCE**

- Located across the street from the expanding Prince William Hospital Center
- Prime location in Sudley Road retail corridor
- 34,000 vehicles passing daily with close access to Route 66
- Neighborhood Center with a population of 17,213 within 1 mile
- Great mix of national and local tenants including Walgreens, 7-Eleven, Jukebox Diner, Euro Bronze & Roy Rogers