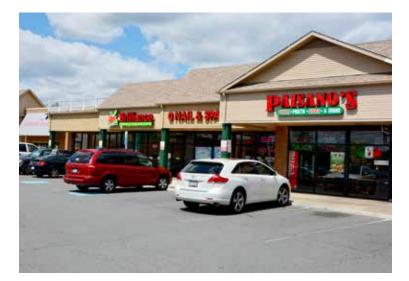

#### **CANTERBURY VILLAGE FACTS AT-A-GLANCE**

- Located across the street from the expanding Prince William Hospital Center
- Prime location in Sudley Road retail corridor
- 34,000 vehicles passing daily with close access to Route 66
- Neighborhood Center with a population of 17,213 within 1 mile
- Great mix of national and local tenants including Walgreens, 7-Eleven, Jukebox Diner, Euro Bronze & Roy Rogers