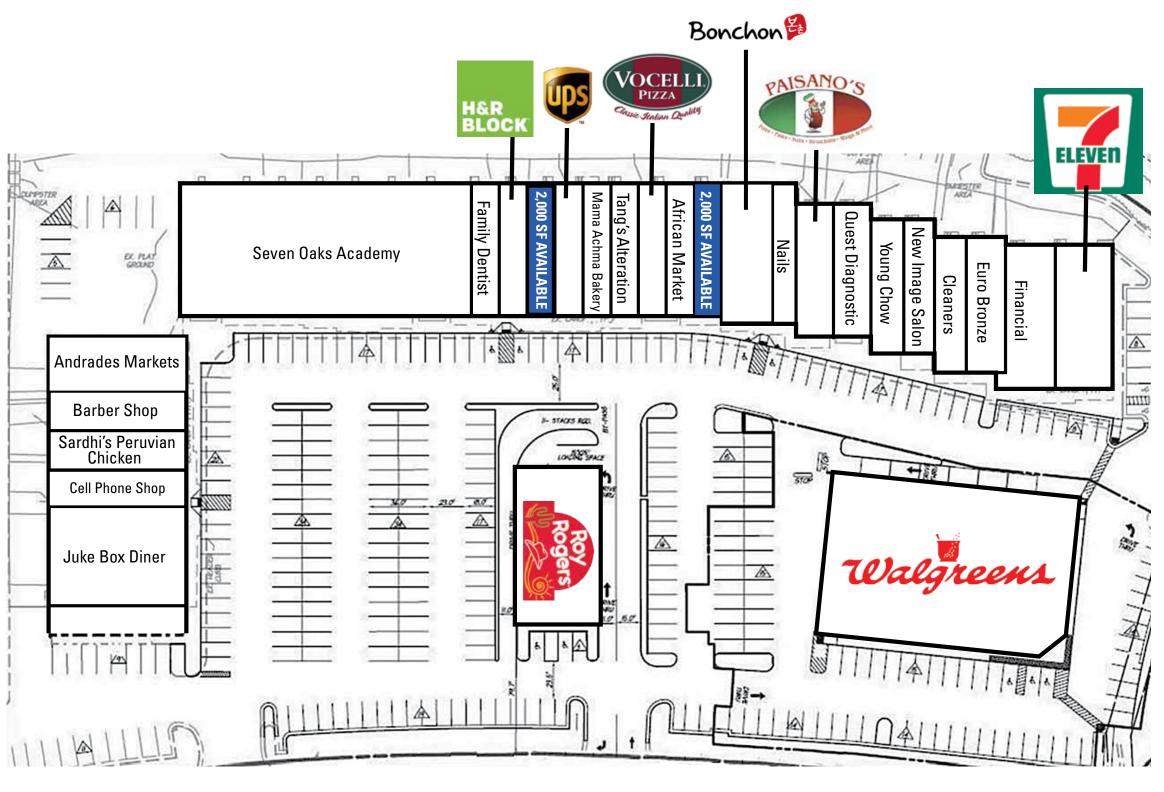

#### Two 2,000 SF Retail Spaces Available

#### STATISTICAL SNAPSHOT 5-MILE RADIUS, 2016 DEMOS

POPULATION

DAYTIME POPULATION 72.017

CONTACT

CENTER RETAILERS WALGREENS, ROY ROGERS, **JUKE BOX DINER, UPS** STORE, PAISANO'S, H&R **BLOCK, 7-ELEVEN** 

**Chris Pamboukian** cpamboukian@rappaportco.com (T) 571.437.4524

#### **CANTERBURY VILLAGE FACTS AT-A-GLANCE**

- Located across the street from the expanding Prince William Hospital Center
- Prime location in Sudley Road retail corridor
- 34,000 vehicles passing daily with close access to Route 66
- Neighborhood Center with a population of 17,213 within 1 mile
- Great mix of national and local tenants including Walgreens, 7-Eleven, Jukebox Diner, Euro Bronze & Roy Rogers